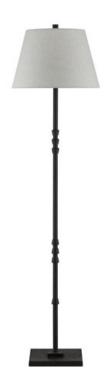

## Lohn Floor Lamp

8000-0049

B

Overall: 69.5"h

Finish: Molé Black

Materials: Cast Iron

Availability: In Stock

Item Weight: 23 lb

Number of Lights: 1

Suggested Bulb: A Standard

Socket Type: E26

Watts per Socket / Item: 150/150

The mark of a talented designer is shown in the makeup of our Lohn Floor Lamp. The ornamentations on the thin stem have a balance to them that pleases the eye—three upturned fluted motifs pointing toward the shade and one pointing toward the simple stacked base. Topping the cast-iron piece off, above the beige poplin shade, is a finial that has the same tonal qualities as the body of the lamp, which reads as black but has the subtlest of hints of dark brown texture to it.