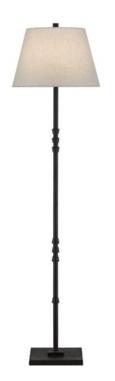

## Lohn Floor Lamp

8000-0049

B

Overall: 69.5"h

Finish: Molé Black

Materials: Cast Iron

Availability: In Stock

Item Weight: 23 lb

Number of Lights: 1

Suggested Bulb: A Standard

Socket Type: E26

Watts per Socket / Item: 150/150

The mark of a talented designer is shown in the makeup of our Lohn Floor Lamp. The ornamentations on the thin stem have a balance to them that pleases the eye—three upturned fluted motifs pointing toward the shade and one pointing toward the simple stacked base. Topping the cast-iron piece off, above the beige poplin shade, is a finial that has the same tonal qualities as the body of the lamp, which reads as black but has the subtlest of hints of dark brown texture to it.