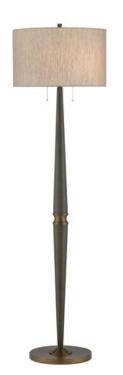

## Colee Gray Floor Lamp

8000-0048

B

Overall: 69"h

Finish: Gray/Antique Brass

Materials: Rubber Wood/Metal

Availability: In Stock

Item Weight: 26 lb

Number of Lights: 2

Suggested Bulb: A Standard

Socket Type: E26

Watts per Socket / Item: 75/150

In a culture in which the waistline is everything, we bring you our Colee Gray Floor Lamp. It has a lustrous ring of metal in an antique brass finish that connects two elongated pieces of rubber wood in a handsome gray finish to create the perfect midriff. The circular base and the hardware are in the same warm antique brass finish and we've topped this version of the Colee off with an oatmeal linen shade. We also offer it with a mahogany finish.