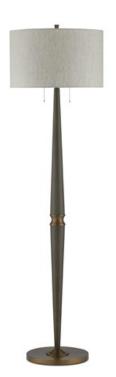

## Colee Gray Floor Lamp

8000-0048

B

Overall: 69"h

Finish: Gray/Antique Brass

Materials: Rubber Wood/Metal

Availability: In Stock

Item Weight: 26 lb

Number of Lights: 2

Suggested Bulb: A Standard

Socket Type: E26

Watts per Socket / Item: 75/150

In a culture in which the waistline is everything, we bring you our Colee Gray Floor Lamp. It has a lustrous ring of metal in an antique brass finish that connects two elongated pieces of rubber wood in a handsome gray finish to create the perfect midriff. The circular base and the hardware are in the same warm antique brass finish and we've topped this version of the Colee off with an oatmeal linen shade. We also offer it with a mahogany finish.