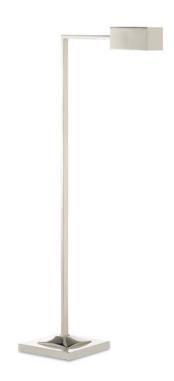

## Ruxley Nickel Floor Lamp

8000-0026

Overall: 44.25"h x 20.75"w x 9"d

Finish: Polished Nickel

Materials: Metal

Availability: In Stock

Item Weight: 17.5 lb

Number of Lights: 1

Suggested Bulb: B Torpedo Tip

Socket Type: E12

Watts per Socket / Item: 25/25

We are betting the nickel version of the Ruxley Floor Lamp will become a comrade in arms for any serious reader, as the rectangular box of light extending from its L-shaped body reaches out to illuminate the page perused by whomever is sitting beneath it. The squared bands of metal that make up the lamp, as well as the anchoring base and the shade, have been treated to a polished nickel finish. The Ruxley also comes in a polished antique brass version.