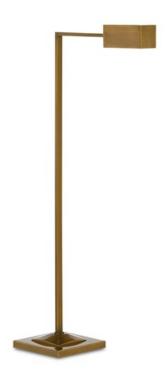

## Ruxley Brass Floor Lamp

8000-0025

Overall: 44.25"h x 20.75"w x 9"d

Finish: Polished Antique Brass

Materials: Metal

Availability: In Stock

Item Weight: 18 lb

Number of Lights: 1

Suggested Bulb: B Torpedo Tip

Socket Type: E12

Watts per Socket / Item: 25/25

We are betting the brass version of the Ruxley Floor Lamp will become a comrade in arms for any serious reader, as the rectangular box of light extending from its L-shaped body reaches out to illuminate the page perused by whomever is sitting beneath it. The squared bands of metal that make up the lamp, as well as the anchoring base and the shade, have been treated to a polished antique brass finish. The Ruxley also comes in a polished nickel version.