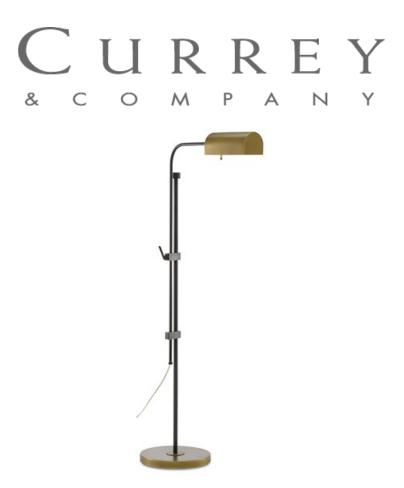

## Hearst Floor Lamp

8000-0021

Overall: 59.5"h x 26.75"w x 12"d

Finish: Oil Rubbed Bronze/Antique Brass

Materials: Metal

Availability: In Stock

Item Weight: 26 lb

Number of Lights: 1

Suggested Bulb: A Standard

Socket Type: E26

Watts per Socket / Item: 25/25

The Hearst Floor Lamp is a firm believer that deftly designed hardware should be front-and-center. The interlocking stems that extend from the metal base to the shade, both in an antique brass finish, have been treated to an oil-rubbed bronze finish to bring this time-honored design an industrial chic vibe. A nostalgic nod on the lamp is the pull chain.