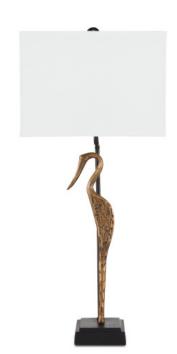

## Antigone Table Lamp

Overall: 31.5"h x 14"w x 8"d

Finish: Antique Brass/Black Materials: Cast Aluminum

Item Weight: 4 lb Number of Lights: 1 Sugggested Bulb: A Standard

Socket Type: E26 Watts per Socket / Item: 150 / 150

Cord: 6' Silver

Switch: 3 Way Turn Knob Shade: Bone Linen

Shade Dimensions: 8"w x 14"d x 10"h

Looking as serene as a contemplative Greek princess from antiquity, the abstracted profile of the wading bird on the Antigone Table Lamp makes it a perfect choice for adding a bit of whimsy to a room. Made of cast aluminum in a mix of antique brass and black finishes, the svelte, long-billed bird is perched atop a black painted, cast aluminum base. The inspiration for this gold table lamp was a sculpture with the same lithe silhouette.