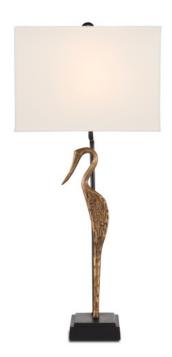

## Antigone Table Lamp

Overall: 31.5"h x 14"w x 8"d

Finish: Antique Brass/Black Materials: Cast Aluminum

Item Weight: 4 lb Number of Lights: 1 Sugggested Bulb: A Standard

Socket Type: E26 Watts per Socket / Item: 150 / 150

Cord: 6' Silver

Switch: 3 Way Turn Knob Shade: Bone Linen

Shade Dimensions: 8"w x 14"d x 10"h

Looking as serene as a contemplative Greek princess from antiquity, the abstracted profile of the wading bird on the Antigone Table Lamp makes it a perfect choice for adding a bit of whimsy to a room. Made of cast aluminum in a mix of antique brass and black finishes, the svelte, long-billed bird is perched atop a black painted, cast aluminum base. The inspiration for this gold table lamp was a sculpture with the same lithe silhouette.