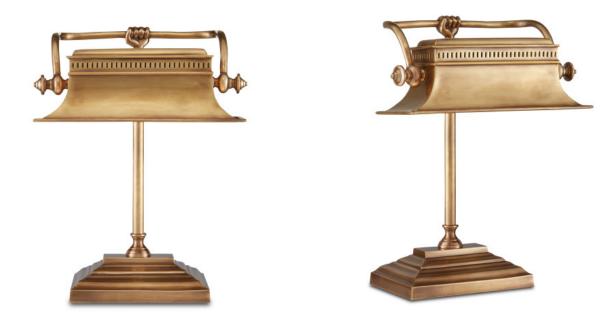

## Malvasia Brass Desk Lamp

Overall: 19"h x 13.5"w x 6.25"d

Finish: Vintage Brass Materials: Brass

Item Weight: 12 lb Number of Lights: 1 Sugggested Bulb: A Standard Socket Type: E26 Watts per Socket / Item: 25 / 25

Cord: 6.5' Silver Switch: Rocker Switch Shade: Antique Brass Shade Dimensions: 5"w x 13"d x 4.5"h You'll need to look closely at the Malvasia Brass Desk Lamp to appreciate its unexpected details that include a classic fluted shade with knob-like fittings, dentil work and a playful hand clasping the tube that affixes the shade to the stem-like body. Included in our Bunny Williams Collection, this gold lamp exudes warmth thanks to the vintage brass finish.