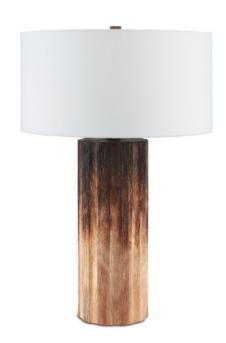

## Tendai Table Lamp

6000-0752

Overall: 24.5"h x 16"dia

Finish: Natural Wood Materials: Wood

Item Weight: 8 lb Number of Lights: 1 Sugggested Bulb: A Standard

Socket Type: E26 Watts per Socket / Item: 100 / 100

Cord: 6' Silver

Switch: 1 Way Turn Knob Shade: White Linen

Shade Dimensions: 16" x 8"h

The Tendai Table Lamp was created with the great Japanese burning technique called shou sugi ban that was perfected in that aesthetically refined country. The columnar body of the wood lamp, which has a subtle gear shape to its profile, was charred on top and then wire-brushed to heighten the texture. This brings the brown lamp a subtle ombré effect.