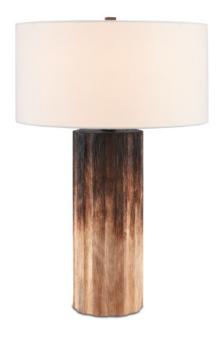

## Tendai Table Lamp

6000-0752

Overall: 24.5"h x 16"dia

Finish: Natural Wood Materials: Wood

Item Weight: 8 lb Number of Lights: 1 Sugggested Bulb: A Standard

Socket Type: E26 Watts per Socket / Item: 100 / 100

Cord: 6' Silver

Switch: 1 Way Turn Knob Shade: White Linen

Shade Dimensions: 16" x 8"h

The Tendai Table Lamp was created with the great Japanese burning technique called shou sugi ban that was perfected in that aesthetically refined country. The columnar body of the wood lamp, which has a subtle gear shape to its profile, was charred on top and then wire-brushed to heighten the texture. This brings the brown lamp a subtle ombré effect.