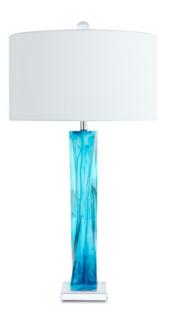

## Chatto Blue Table Lamp

Overall: 31 "h x 17"dia

Finish: Transparent Blue Materials: Composite/Crystal

Item Weight: 12 lb Number of Lights: 1 Sugggested Bulb: A Standard Socket Type: E26 Watts per Socket / Item: 150 / 150

Cord: 6' Silver Switch: 3 Way Turn Knob Shade: White Linen Shade Dimensions: 17" x 9.5"h The elegance exhibited by the Chatto Blue Table Lamp is the culmination of a number of attributes: the slimness of its twisted body; the translucent, filmy blue composite from which it is made; and the optic crystal base and finial. Tom Caldwell designed this sophisticated beauty, which he notes is French wired so there is no rod in the center to interrupt the cleanness of its lines. We also offer this lamp covered in a white faux shagreen.