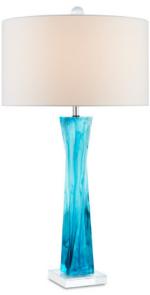

## Chatto Blue Table Lamp

Overall: 31 "h x 17"dia

Finish: Transparent Blue Materials: Composite/Crystal

Item Weight: 12 lb Number of Lights: 1 Sugggested Bulb: A Standard Socket Type: E26 Watts per Socket / Item: 150 / 150

Cord: 6' Silver Switch: 3 Way Turn Knob Shade: White Linen Shade Dimensions: 17" x 9.5"h The elegance exhibited by the Chatto Blue Table Lamp is the culmination of a number of attributes: the slimness of its twisted body; the translucent, filmy blue composite from which it is made; and the optic crystal base and finial. Tom Caldwell designed this sophisticated beauty, which he notes is French wired so there is no rod in the center to interrupt the cleanness of its lines. We also offer this lamp covered in a white faux shagreen.