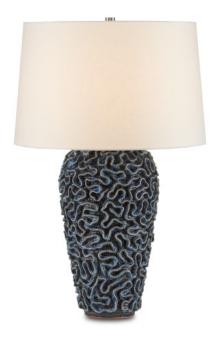

## Milos Blue Table Lamp

6000-0745

 $\bigcirc$ 

Overall: 29.5"h x 19"dia

Finish: Blue Materials: Ceramic

Item Weight: 23 lb Number of Lights: 1 Sugggested Bulb: A Standard Socket Type: E26

Watts per Socket / Item: 150 / 150

Cord: 6' Silver Switch: 3 Way Turn Knob Shade: Off-White Linen

Shade Dimensions: 17" x 19" x 12"h

The Milos Blue Table Lamp is made by a group of elderly women who live at the border of Burma and Thailand. Made from black terracotta, this incredible hand-thrown dark blue lamp has a swirled surface that looks like brain coral. The lamp is glazed in a rich deep reactive blue. We also offer the Milos as a vase.