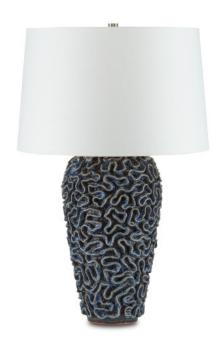

## Milos Blue Table Lamp

6000-0745

 $\bigcirc$ 

Overall: 29.5"h x 19"dia

Finish: Blue Materials: Ceramic

Item Weight: 23 lb Number of Lights: 1 Sugggested Bulb: A Standard Socket Type: E26

Watts per Socket / Item: 150 / 150

Cord: 6' Silver Switch: 3 Way Turn Knob Shade: Off-White Linen

Shade Dimensions: 17" x 19" x 12"h

The Milos Blue Table Lamp is made by a group of elderly women who live at the border of Burma and Thailand. Made from black terracotta, this incredible hand-thrown dark blue lamp has a swirled surface that looks like brain coral. The lamp is glazed in a rich deep reactive blue. We also offer the Milos as a vase.