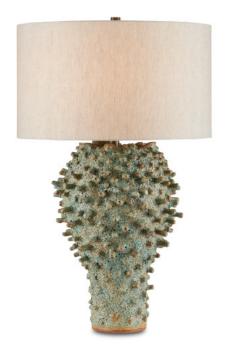

## Sea Urchin Green Table Lamp

 $\bigcirc$ 

Overall: 30.25"h x 19"dia

Finish: Sunken Green Materials: Ceramic

Item Weight: 21 lb Number of Lights: 1 Sugggested Bulb: A Standard Socket Type: E26

Watts per Socket / Item: 150 / 150

Cord: 6' Silver Switch: 3 Way Turn Knob Shade: Natural Linen

Shade Dimensions: 19" x 11"h

The Sea Urchin Green Table Lamp is made by a group of elderly women who live at the border of Burma and Thailand. The black terracotta lamp has a moss green reactive glaze and extrusions, each applied by hand to the side of the body, that mimic a sea urchin's profile. This green lamp is truly an artisanal piece, as the surface has a mottled look that gives the impression it has spent time under water.