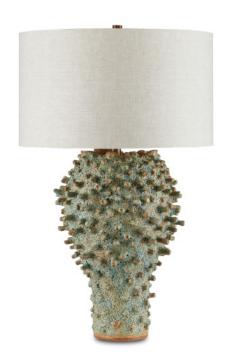

## Sea Urchin Green Table Lamp

 $\bigcirc$ 

Overall: 30.25"h x 19"dia

Finish: Sunken Green Materials: Ceramic

Item Weight: 21 lb Number of Lights: 1 Sugggested Bulb: A Standard Socket Type: E26

Watts per Socket / Item: 150 / 150

Cord: 6' Silver Switch: 3 Way Turn Knob Shade: Natural Linen

Shade Dimensions: 19" x 11"h

The Sea Urchin Green Table Lamp is made by a group of elderly women who live at the border of Burma and Thailand. The black terracotta lamp has a moss green reactive glaze and extrusions, each applied by hand to the side of the body, that mimic a sea urchin's profile. This green lamp is truly an artisanal piece, as the surface has a mottled look that gives the impression it has spent time under water.