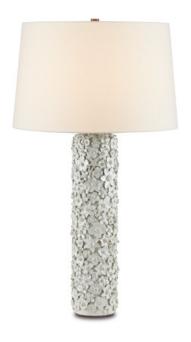

## Jessamine Table Lamp

6000-0742

Overall: 33.75"h x 19"dia

Finish: Antique White Materials: Ceramic

Item Weight: 14 lb Number of Lights: 1

Sugggested Bulb: A Standard

Socket Type: E26

Watts per Socket / Item: 150 / 150

Cord: 6' Silver

Switch: 3 Way Turn Knob Shade: Off-White Linen

Shade Dimensions: 17" x 19" x 12"h

The Jessamine Table Lamp is truly an artisanal piece with a surface that is studded with beautifully fashioned white flowers. Rather than apply one type of bloom, a number of floral shapes are intermingled to give the white lamp a charm that is heightened by the top edge that is slightly rounded as it disappears beneath the shade. The handmade character of the piece comes from the fact that each flower is created individually and applied, one-by-one, by hand. We also offer the Jessamine as a vase.