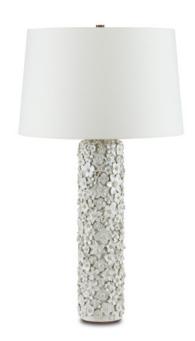

## Jessamine Table Lamp

6000-0742

Overall: 33.75"h x 19"dia

Finish: Antique White Materials: Ceramic

Item Weight: 14 lb Number of Lights: 1

Sugggested Bulb: A Standard

Socket Type: E26

Watts per Socket / Item: 150 / 150

Cord: 6' Silver

Switch: 3 Way Turn Knob Shade: Off-White Linen

Shade Dimensions: 17" x 19" x 12"h

The Jessamine Table Lamp is truly an artisanal piece with a surface that is studded with beautifully fashioned white flowers. Rather than apply one type of bloom, a number of floral shapes are intermingled to give the white lamp a charm that is heightened by the top edge that is slightly rounded as it disappears beneath the shade. The handmade character of the piece comes from the fact that each flower is created individually and applied, one-by-one, by hand. We also offer the Jessamine as a vase.