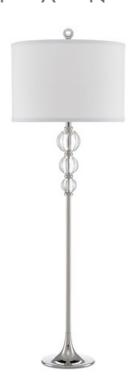

## Marvin Table Lamp

6000-0511

Overall: 42"h x 14"w x 14"d

Finish: Nickel/Clear

Materials: Brass/Glass

Availability: In Stock

Item Weight: 7 lb

Suggested Bulb: A Standard

Socket Type: E26

Watts per Socket / Item: 150/150

Like a scepter with a flared base, the very thin stem of our Marvin Table Lamp, which is made of brass in a nickel finish, holds blown glass orbs near its apex like jewels in its own crown. This tall lamp will look so lovely in a stylish boudoir or a formal living room. We topped it with an off-white shantung drum shade above which rises an optic crystal finial for a final nod to pomp and circumstance.