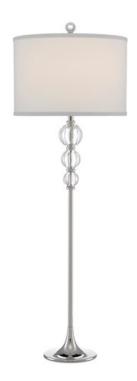

## Marvin Table Lamp

6000-0511

Overall: 42"h x 14"w x 14"d

Finish: Nickel/Clear

Materials: Brass/Glass

Availability: In Stock

Item Weight: 7 lb

Suggested Bulb: A Standard

Socket Type: E26

Watts per Socket / Item: 150/150

Like a scepter with a flared base, the very thin stem of our Marvin Table Lamp, which is made of brass in a nickel finish, holds blown glass orbs near its apex like jewels in its own crown. This tall lamp will look so lovely in a stylish boudoir or a formal living room. We topped it with an off-white shantung drum shade above which rises an optic crystal finial for a final nod to pomp and circumstance.