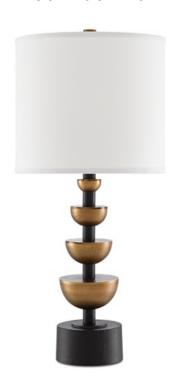

## Chastain Table Lamp

6000-0509

Overall: 28.75"h x 13"w x 13"d

Finish: Antique Brass/Black

Materials: Cast Aluminum

Availability: In Stock

Item Weight: 7 lb

Suggested Bulb: A Standard

Socket Type: E26

Watts per Socket / Item: 150/150

A study in contrasts, our Chastain Table Lamp fuses round shapes with flat planes and gleaming surfaces with matte darkness. Made of cast aluminum that we have treated to a mix of antique brass and black finishes, the lamp holds halved orbs set along the stem that grow as they flow downward. Topping this complex composition is an off-white shantung shade.