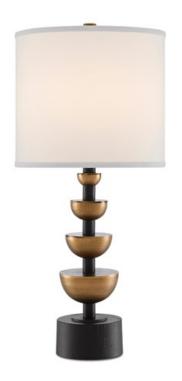

## Chastain Table Lamp

6000-0509

Overall: 28.75"h x 13"w x 13"d

Finish: Antique Brass/Black

Materials: Cast Aluminum

Availability: In Stock

Item Weight: 7 lb

Suggested Bulb: A Standard

Socket Type: E26

Watts per Socket / Item: 150/150

A study in contrasts, our Chastain Table Lamp fuses round shapes with flat planes and gleaming surfaces with matte darkness. Made of cast aluminum that we have treated to a mix of antique brass and black finishes, the lamp holds halved orbs set along the stem that grow as they flow downward. Topping this complex composition is an off-white shantung shade.