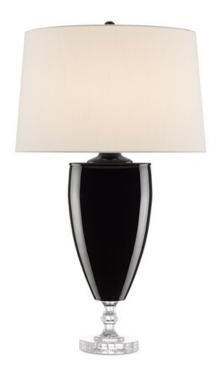

## Shiraz Table Lamp

6000-0496

Overall: 33"h x 19"w x 19"d

Finish: Black/Clear

Materials: Crystal Glass/Metal

Availability: In Stock

Item Weight: 18.5 lb

Suggested Bulb: A Standard

Socket Type: E26

Watts per Socket / Item: 150/150

Like a dark-skinned grape that results in a peppery wine with smoky and spicy notes, our Shiraz Table Lamp has a trophy shape that gives its profile a winning look. In a contradictory move, our design team placed an ethereal material, clear crystal, below the bolder black glass to make this lamp appear it is floating. We topped the Shiraz with an off-white shantung drum shade that funnels luminosity onto the surface of the glowing glass.