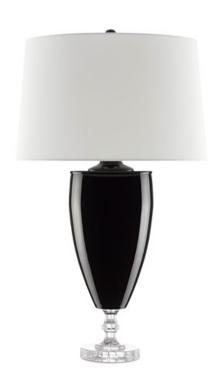

## Shiraz Table Lamp

6000-0496

Overall: 33"h x 19"w x 19"d

Finish: Black/Clear

Materials: Crystal Glass/Metal

Availability: In Stock

Item Weight: 18.5 lb

Suggested Bulb: A Standard

Socket Type: E26

Watts per Socket / Item: 150/150

Like a dark-skinned grape that results in a peppery wine with smoky and spicy notes, our Shiraz Table Lamp has a trophy shape that gives its profile a winning look. In a contradictory move, our design team placed an ethereal material, clear crystal, below the bolder black glass to make this lamp appear it is floating. We topped the Shiraz with an off-white shantung drum shade that funnels luminosity onto the surface of the glowing glass.