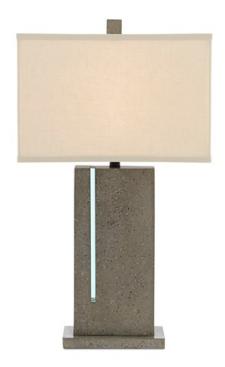

## Watson Table Lamp

6000-0490

Overall: 32"h x 18"w x 10"d

Finish: Polished Concrete/Aqua/Satin Black

Materials: Concrete/Glass/Wrought Iron

Availability: In Stock

Item Weight: 23.5 lb

Suggested Bulb: A Standard

Socket Type: E26

Watts per Socket / Item: 150/150

ow do you bring concrete a hint of glint? Slice a slim volume out of it, polish it and insert a strip of aqua glass. These are the moves our design team made with the Watson Table Lamp. The clean-lined body and base made of polished concrete take on added brilliance with the inset aqua glass detail. We treated the wrought iron hardware to a satin black finish and topped the Watson with a rectangular light beige linen shade.