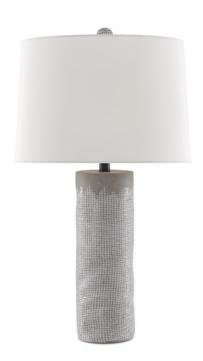

## Perla Table Lamp

6000-0487

Overall: 29"h x 16"w x 16"d

Finish: Concrete/White/Satin Black

Materials: Terracotta/Wrought Iron

Availability: In Stock

Item Weight: 20.5 lb

Number of Lights: 1

Suggested Bulb: A Standard

Socket Type: E26

Watts per Socket / Item: 150/150

It takes skilled artisans to create a hard surface that implies movement. Our Perla Table Lamp is one of their masterpieces, the columnar body made of concrete and white terracotta appearing to be malleable. Once our craftsmen had their way with it, the finish artisans took over, scraping away the white terracotta to reveal the concrete beneath, the patterning bringing this piece a textural appeal. We topped the Perla with an off-white shantung shade.