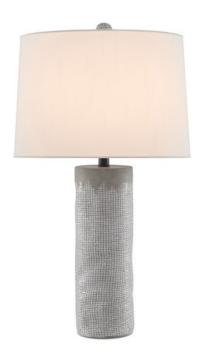

## Perla Table Lamp

6000-0487

Overall: 29"h x 16"w x 16"d

Finish: Concrete/White/Satin Black

Materials: Terracotta/Wrought Iron

Availability: In Stock

Item Weight: 20.5 lb

Number of Lights: 1

Suggested Bulb: A Standard

Socket Type: E26

Watts per Socket / Item: 150/150

It takes skilled artisans to create a hard surface that implies movement. Our Perla Table Lamp is one of their masterpieces, the columnar body made of concrete and white terracotta appearing to be malleable. Once our craftsmen had their way with it, the finish artisans took over, scraping away the white terracotta to reveal the concrete beneath, the patterning bringing this piece a textural appeal. We topped the Perla with an off-white shantung shade.