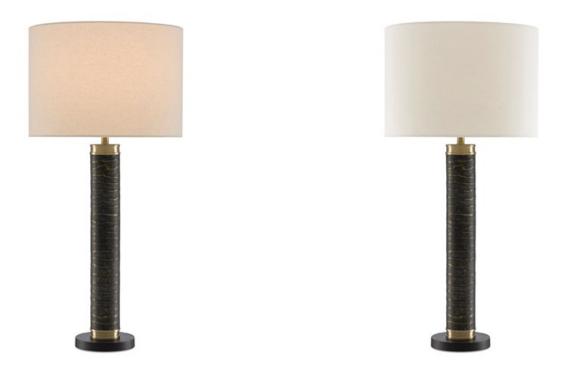

## Bokeh Table Lamp

6000-0481

Overall: 32"h x 15"w x 15"d

Finish: Gray Antique/Matte Brass/Black

Materials: Cast Aluminum

Availability: In Stock

Item Weight: 7.5 lb

Suggested Bulb: A Standard

Socket Type: E26

Watts per Socket / Item: 150/150

The grainy lines that meander along the out-of-focus areas of an antique black and white photograph inspired us to choose the name for our Bokeh Table Lamp, which is made of cast aluminum. The pattern threading around the tall, slim column was created with a mix of gray antique and matte brass finishes. The matte brass circlets of metal at the top and bottom of the lamp draw out the wavering lines, while the black base echoes the darker tones in the column. We have topped this fixture with a tan linen drum shade.