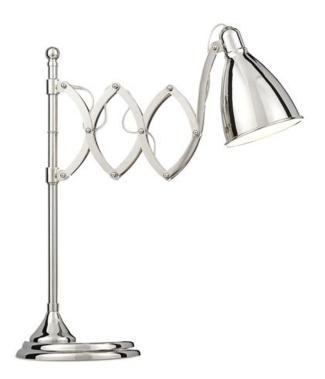

## Reeves Desk Lamp

6000-0478

Overall: 21.25"h x 8"w x 27.5"d

Finish: Polished Nickel

Materials: Metal

Availability: In Stock

Item Weight: 13 lb

Suggested Bulb: B Torpedo Tip

Socket Type: E12

Watts per Socket / Item: 7/7

The Reeves Desk Lamp has its articulated feet in two worlds: the past and the oh-so-stylish present. The scissor arm mechanism was inspired by lighting that hung from the ceilings in factories, notes Barry Goralnick, the lamp's designer. The form is beautifully functional, as it can be extended and retracted, and the stem that holds the scissor mechanism moves up and down. The metal lamp with its sculptural base has been treated to a polished nickel finish.