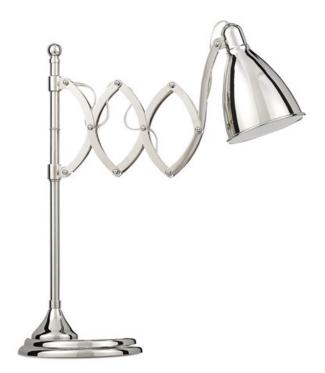

## Reeves Desk Lamp

6000-0478

Overall: 21.25"h x 8"w x 27.5"d

Finish: Polished Nickel

Materials: Metal

Availability: In Stock

Item Weight: 13 lb

Suggested Bulb: B Torpedo Tip

Socket Type: E12

Watts per Socket / Item: 7/7

The Reeves Desk Lamp has its articulated feet in two worlds: the past and the oh-so-stylish present. The scissor arm mechanism was inspired by lighting that hung from the ceilings in factories, notes Barry Goralnick, the lamp's designer. The form is beautifully functional, as it can be extended and retracted, and the stem that holds the scissor mechanism moves up and down. The metal lamp with its sculptural base has been treated to a polished nickel finish.