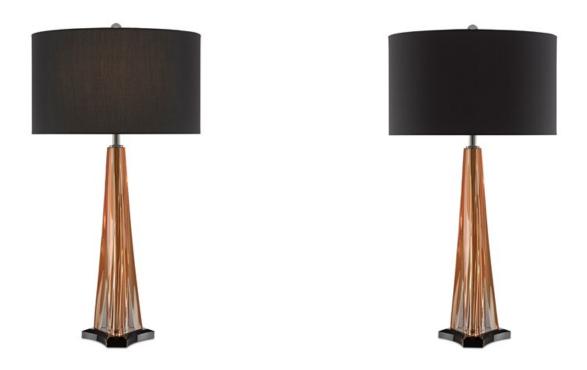

## Raquel Table Lamp

6000-0476

Overall: 32.5"h x 17"w x 17"d

Finish: Amber/Polished Nickel/Black

Materials: Crystal Glass/Metal/Optic Crystal

Availability: In Stock

Item Weight: 15 lb

Suggested Bulb: A Standard

Socket Type: E26

Watts per Socket / Item: 150/150

The flowing quality of the amber crystal glass that makes up the body of the Raquel Table Lamp mimics the fluidity of an elegant ball gown that could have been worn by an enchantress of the big screen. The elongated pyramid of glass sits atop a black optic crystal base that anchors the piece, as does the black shantung drum shade. We treated the metal hardware to a polished nickel finish to ensure that the stunning glass is the focal point of the composition.