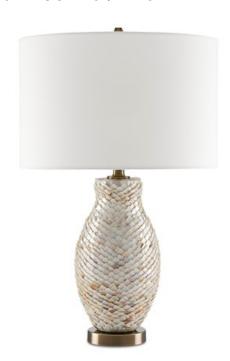

## Imbricate Table Lamp

6000-0474

Overall: 27.25"h x 17"w x 17"d

Finish: Pearl/Antique Brass

Materials: Mother of Pearl/Metal

Availability: In Stock

Item Weight: 11 lb

Suggested Bulb: A Standard

Socket Type: E26

Watts per Socket / Item: 150/150

A textural marvel, the Imbricate Table Lamp is covered in handapplied pieces of mother of pearl that have been imbricated, or affixed in an overlapping pattern like roof tiles. The spiky creation is an example of the talent Currey & Company's artisans bring to their work, as these pyramid-shaped pieces of shell are painstakingly cut and applied to the body of the lamp. Metal that we have treated to an antique brass finish form the base and hardware to bring warmth to this composition that is topped with an off-white linen drum shade.