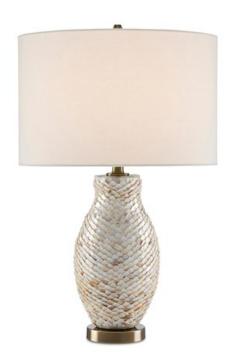

## Imbricate Table Lamp

6000-0474

Overall: 27.25"h x 17"w x 17"d

Finish: Pearl/Antique Brass

Materials: Mother of Pearl/Metal

Availability: In Stock

Item Weight: 11 lb

Suggested Bulb: A Standard

Socket Type: E26

Watts per Socket / Item: 150/150

A textural marvel, the Imbricate Table Lamp is covered in handapplied pieces of mother of pearl that have been imbricated, or affixed in an overlapping pattern like roof tiles. The spiky creation is an example of the talent Currey & Company's artisans bring to their work, as these pyramid-shaped pieces of shell are painstakingly cut and applied to the body of the lamp. Metal that we have treated to an antique brass finish form the base and hardware to bring warmth to this composition that is topped with an off-white linen drum shade.