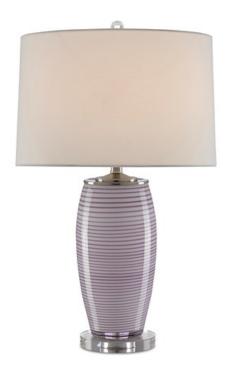

## Eldath Table Lamp

6000-0473

Overall: 27"h x 17"w x 17"d

Finish: Purple/White/Clear/Polished Nickel

Materials: Crystal Glass/Optic Crystal/Metal

Availability: In Stock

Item Weight: 16 lb

Suggested Bulb: A Standard

Socket Type: E26

Watts per Socket / Item: 150/150

Line-by-line, the body of the Eldath Table Lamp draws itself to its own conclusion. Made of purple and white crystal glass, the cylindrical column sits atop an optic crystal base. The disc and the crystal finial are as luminous as the lamp itself. The design team heightened the brilliance of this composition even more by treating the metal to a polished nickel finish. An off-white linen drum shade completes the perfection of this piece.