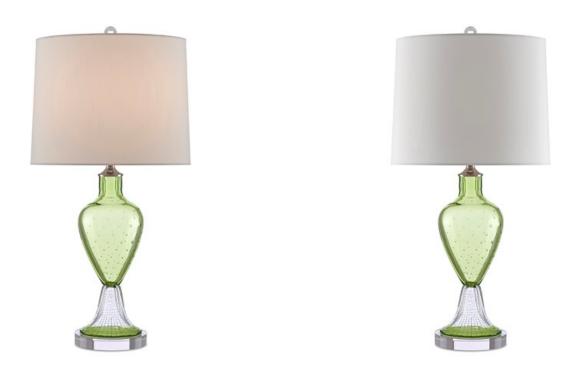

## Tessa Table Lamp

6000-0470

Overall: 28.25"h x 14"w x 14"d

Finish: Grass Green/Clear/Polished Nickel

Materials: Crystal Glass/Optic Crystal/Metal

Availability: In Stock

Item Weight: 11 lb

Suggested Bulb: A Standard

Socket Type: E26

Watts per Socket / Item: 150/150

You might expect to find the profile of our Tessa Table Lamp in a less necessary décor piece like a perfume bottle or vase, but we thought this would be the perfect opportunity to give a lamp just as much personality in an interplay of grass green and clear glasses that have been given a seeded effect. Determined to keep the composition luminous, we placed it atop an optic crystal base and fastened the off-white shantung shade with a crystal finial. The polished nickel finish on the metal is equally bright.