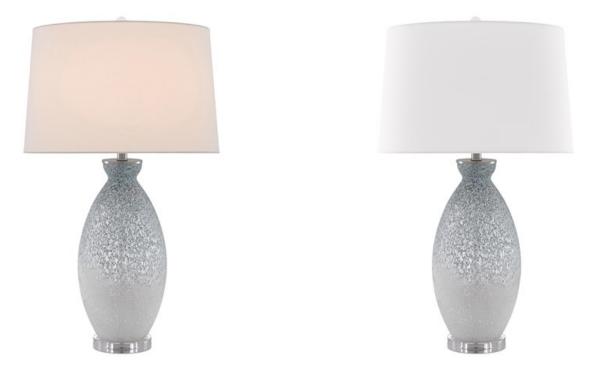

## Hatira Table Lamp

6000-0467

Overall: 33"h x 19"w x 19"d

Finish: Pale Blue/White

Materials: Glass/Optic Crystal

Availability: In Stock

Item Weight: 13 lb

Suggested Bulb: A Standard

Socket Type: E26

Watts per Socket / Item: 150/150

Like the moon rising out of fog, the body of our Hatira Table Lamp sets an ethereal scene. The mysterious patterning on the clear glass was hand-applied in pale blue and white to give it that other-worldly feel. We placed it on an optical crystal base to keep the overall composition light and airy. The oversized off-white linen drum shade directs the illumination downward to wash this beautiful lamp in an exquisite glow.