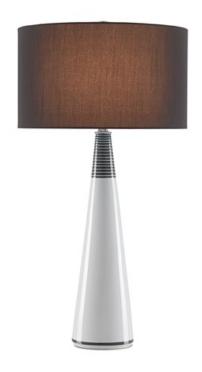

## Penhurst Table Lamp

6000-0454

Overall: 33"h x 17"w x 17"d

Finish: White/Black

Materials: Porcelain

Availability: In Stock

Item Weight: 8 lb

Suggested Bulb: A Standard

Socket Type: E26

Watts per Socket / Item: 150/150

An attention to detailing is the hallmark of a great designer. There are several characteristics of note we would like to point out with our Penhurst Table Lamp. Had our design team specified the ring of black lines at the top of the white porcelain body of the lamp without drawing the one bottom line, an opportunity to make this design shine would have been missed. We have topped the tall telescoping column with a black shantung shade.