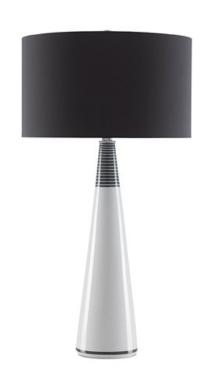

## Penhurst Table Lamp

6000-0454

Overall: 33"h x 17"w x 17"d

Finish: White/Black

Materials: Porcelain

Availability: In Stock

Item Weight: 8 lb

Suggested Bulb: A Standard

Socket Type: E26

Watts per Socket / Item: 150/150

An attention to detailing is the hallmark of a great designer. There are several characteristics of note we would like to point out with our Penhurst Table Lamp. Had our design team specified the ring of black lines at the top of the white porcelain body of the lamp without drawing the one bottom line, an opportunity to make this design shine would have been missed. We have topped the tall telescoping column with a black shantung shade.