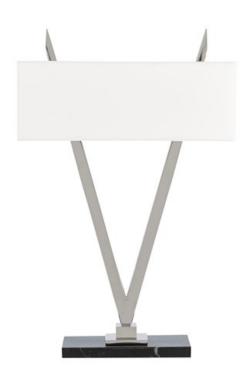

## Willemstad Nickel Table Lamp

6000-0452

Overall: 30.75"h x 20"w x 5"d

Finish: Polished Nickel/Black

Materials: Metal/Marble

Availability: In Stock

Item Weight: 11 lb

Suggested Bulb: B Torpedo Tip

Socket Type: E12

Watts per Socket / Item: 25/50

You will have a devil of a time resisting our Willemstad Nickel Table Lamp with its sharply sexy profile. Made of metal in a polished nickel finish, the v-shaped body of this lamp creates a fascinating silhouette given the metal extends above the rectangular off-white shantung shade. Our talented design team made a smooth move by placing a black marble base beneath this piece, as it grounds the lamp that would otherwise seem to be floating in air! We also offer the Willemstad in an antique brass finish with an optic crystal base.