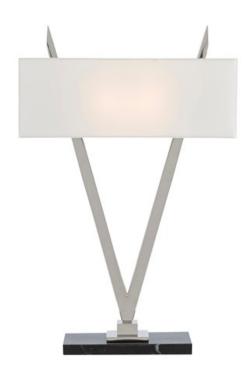

## Willemstad Nickel Table Lamp

6000-0452

Overall: 30.75"h x 20"w x 5"d

Finish: Polished Nickel/Black

Materials: Metal/Marble

Availability: In Stock

Item Weight: 11 lb

Suggested Bulb: B Torpedo Tip

Socket Type: E12

Watts per Socket / Item: 25/50

You will have a devil of a time resisting our Willemstad Nickel Table Lamp with its sharply sexy profile. Made of metal in a polished nickel finish, the v-shaped body of this lamp creates a fascinating silhouette given the metal extends above the rectangular off-white shantung shade. Our talented design team made a smooth move by placing a black marble base beneath this piece, as it grounds the lamp that would otherwise seem to be floating in air! We also offer the Willemstad in an antique brass finish with an optic crystal base.