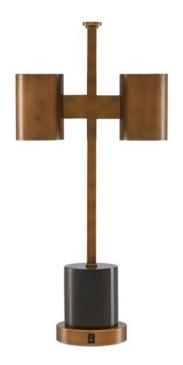

## Kiseu Table Lamp

6000-0448

Overall: 26.75"h x 12.75"w x 6"d

Finish: Antique Brass/Black

Materials: Metal/Marble

Availability: In Stock

Item Weight: 14 lb

Suggested Bulb: CFL/LED

Socket Type: GU24

Watts per Socket / Item: 23/46

Industrial chic never looked so stunning as it does in the profile of the Kiseu Table Lamp. Made of metal that we have treated to an antique brass finish and a column of black marble, the composition sits atop a round base into which the on/off switch is set. Twin metal shades that echo the roundness of the marble column and base extend from a thin stem that culminates in small tab-like accents. Geometrically, the Kiseu is a handsomely complex design.