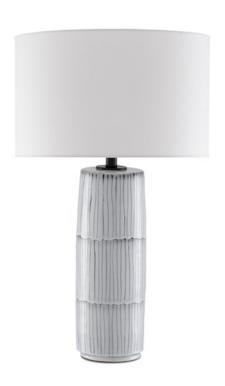

## Chaarla Table Lamp

6000-0445

Overall: 29"h x 17"w x 17"d

Finish: Off White/Gray

Materials: Terracotta

Availability: In Stock

Item Weight: 14 lb

Suggested Bulb: A Standard

Socket Type: E26

Watts per Socket / Item: 150/150

If you have ever tried to draw a straight line, you have seen how difficult it can be. Lucky for the artisans who created our Chaarla Table Lamp, straight lines would have been far too boring. The personality achieved with the off-white and gray treatments handapplied to the terracotta are the non-uniformity with which the patterns were drawn. Topping it off with a white linen shade was a natural choice given the extra luminosity it brings to the composition.