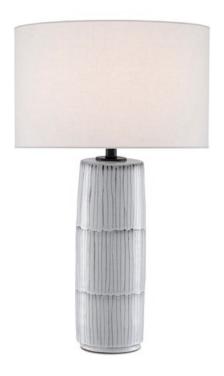

## Chaarla Table Lamp

6000-0445

Overall: 29"h x 17"w x 17"d

Finish: Off White/Gray

Materials: Terracotta

Availability: In Stock

Item Weight: 14 lb

Suggested Bulb: A Standard

Socket Type: E26

Watts per Socket / Item: 150/150

If you have ever tried to draw a straight line, you have seen how difficult it can be. Lucky for the artisans who created our Chaarla Table Lamp, straight lines would have been far too boring. The personality achieved with the off-white and gray treatments handapplied to the terracotta are the non-uniformity with which the patterns were drawn. Topping it off with a white linen shade was a natural choice given the extra luminosity it brings to the composition.