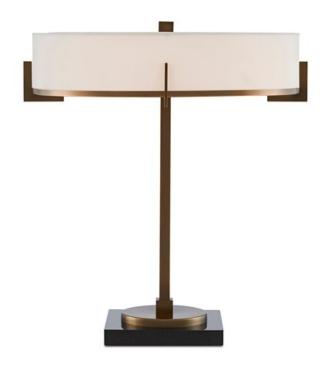

## Jacobi Table Lamp

6000-0438

Overall: 21.5"h x 18.75"w x 18.75"d

Finish: Antique Brass/Black

Materials: Metal/Marble

Availability: In Stock

Item Weight: 12 lb

Suggested Bulb: B Torpedo Tip

Socket Type: E12

Watts per Socket / Item: 7/21

What happens when a designer takes what was essentially a time-honored profile that dates back to the days of the Industrialists and gives it a marvelously modern profile? Our Jacobi Table Lamp. With a minimal amount of metal in an antique brass finish, the design impact is vast. The thin stem rising from a black marble base is cool enough given its width is echoed by the finial, but the way the off-white shantung shade is clasped by geometric accents and the height of the shade give this design its va-va-voom.