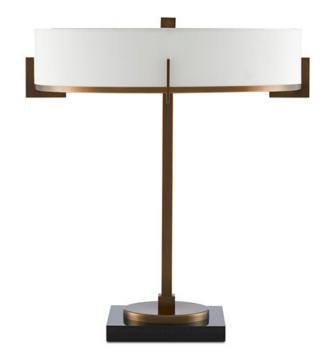

## Jacobi Table Lamp

6000-0438

Overall: 21.5"h x 18.75"w x 18.75"d

Finish: Antique Brass/Black

Materials: Metal/Marble

Availability: In Stock

Item Weight: 12 lb

Suggested Bulb: B Torpedo Tip

Socket Type: E12

Watts per Socket / Item: 7/21

What happens when a designer takes what was essentially a time-honored profile that dates back to the days of the Industrialists and gives it a marvelously modern profile? Our Jacobi Table Lamp. With a minimal amount of metal in an antique brass finish, the design impact is vast. The thin stem rising from a black marble base is cool enough given its width is echoed by the finial, but the way the off-white shantung shade is clasped by geometric accents and the height of the shade give this design its va-va-voom.