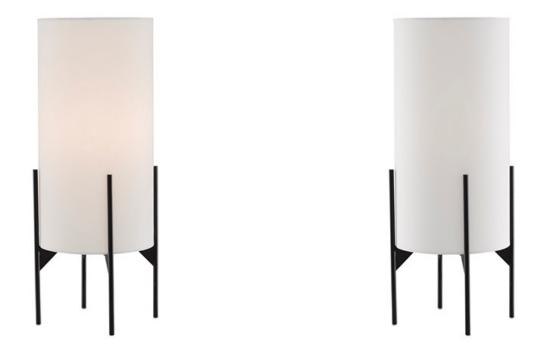

## Holland Table Lamp

6000-0436

Overall: 24.25"h x 10"w x 10"d

Finish: Matte Black

Materials: Metal

Availability: In Stock

Item Weight: 3 lb

Suggested Bulb: A Standard

Socket Type: E26

Watts per Socket / Item: 60/60

Lovers of contemporary design will be over the moon for our Holland Table Lamp with its sexy metal scaffolding in a matte black finish. The reason we are so certain of this is not because of the chic black and white combination, but the way the spiky base rises up to clasp the off-white linen shade. It is just the type of study in simplicity that is so appealing when placed in rooms with modernism in their DNA.