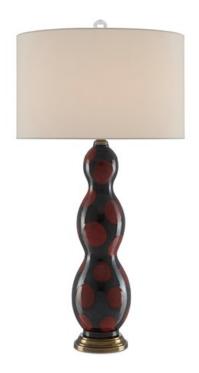

## Yoshis Black Table Lamp

6000-0434

Overall: 36"h x 18"w x 18"d

Finish: Black/Red/Antique Brass

Materials: Ceramic/Metal

Availability: In Stock

Item Weight: 12 lb

Suggested Bulb: A Standard

Socket Type: E26

Watts per Socket / Item: 150/150

As the saying goes, a leopard cannot change its spots, but our Yoshis Black Table Lamp sure can, as we also offer this playful composition in a blue version with white spots. Made of ceramic, the dotted curvaceous body has a black field onto which red spots have been hand-painted. The metal base has been treated to an antique brass finish for an uptick in warmth, while the off-white shantung shade adds a light touch to the lamp.