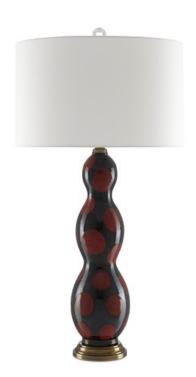

## Yoshis Black Table Lamp

6000-0434

Overall: 36"h x 18"w x 18"d

Finish: Black/Red/Antique Brass

Materials: Ceramic/Metal

Availability: In Stock

Item Weight: 12 lb

Suggested Bulb: A Standard

Socket Type: E26

Watts per Socket / Item: 150/150

As the saying goes, a leopard cannot change its spots, but our Yoshis Black Table Lamp sure can, as we also offer this playful composition in a blue version with white spots. Made of ceramic, the dotted curvaceous body has a black field onto which red spots have been hand-painted. The metal base has been treated to an antique brass finish for an uptick in warmth, while the off-white shantung shade adds a light touch to the lamp.