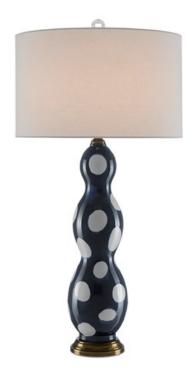

## Yoshis Blue Table Lamp

6000-0433

Overall: 36.5"h x 18"w x 18"d

Finish: Blue/White/Antique Brass

Materials: Ceramic/Metal

Availability: In Stock

Item Weight: 11 lb

Suggested Bulb: A Standard

Socket Type: E26

Watts per Socket / Item: 150/150

As the saying goes, a leopard cannot change its spots, but our Yoshis Blue Table Lamp sure can, as we also offer this playful composition in a black version with red spots. Made of ceramic, the dotted curvaceous body has a blue field onto which white spots have been hand-painted. The metal base has been treated to an antique brass finish for an uptick in warmth, while the white linen shade adds a light touch to the lamp.