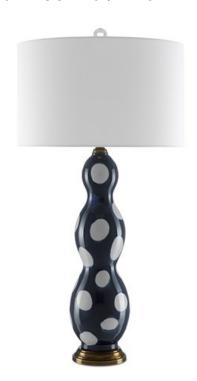

## Yoshis Blue Table Lamp

6000-0433

Overall: 36.5"h x 18"w x 18"d

Finish: Blue/White/Antique Brass

Materials: Ceramic/Metal

Availability: In Stock

Item Weight: 11 lb

Suggested Bulb: A Standard

Socket Type: E26

Watts per Socket / Item: 150/150

As the saying goes, a leopard cannot change its spots, but our Yoshis Blue Table Lamp sure can, as we also offer this playful composition in a black version with red spots. Made of ceramic, the dotted curvaceous body has a blue field onto which white spots have been hand-painted. The metal base has been treated to an antique brass finish for an uptick in warmth, while the white linen shade adds a light touch to the lamp.