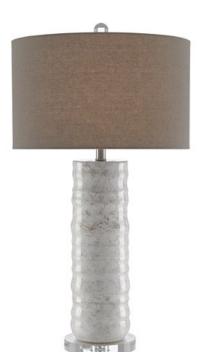

## Pila Table Lamp

6000-0432

Overall: 33.75"h x 18"w x 18"d

Finish: lvory/Taupe

Materials: Ceramic/Optic Crystal

Availability: In Stock

Item Weight: 13 lb

Suggested Bulb: A Standard

Socket Type: E26

Watts per Socket / Item: 150/150

 $\mathbb{N}$   $\mathbb{B}$ 

The ceramic body of the Pila Table Lamp has been treated to a painterly technique that makes the ivory and taupe patterns resemble stone. Achieving such an elemental feel is the hallmark of Currey & Company artisans the world over. Sitting atop an optic crystal base, the lamp has a lovely oversized gray linen barrel shade fastened into place with an optic crystal finial.