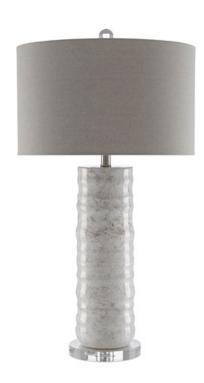

## Pila Table Lamp

6000-0432

Overall: 33.75"h x 18"w x 18"d

Finish: lvory/Taupe

Materials: Ceramic/Optic Crystal

Availability: In Stock

Item Weight: 13 lb

Suggested Bulb: A Standard

Socket Type: E26

Watts per Socket / Item: 150/150

 $\mathbb{N}$   $\mathbb{B}$ 

The ceramic body of the Pila Table Lamp has been treated to a painterly technique that makes the ivory and taupe patterns resemble stone. Achieving such an elemental feel is the hallmark of Currey & Company artisans the world over. Sitting atop an optic crystal base, the lamp has a lovely oversized gray linen barrel shade fastened into place with an optic crystal finial.