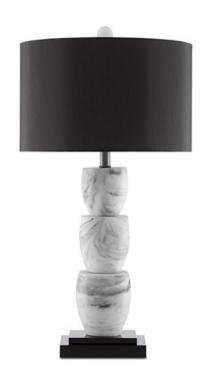

## Moni Table Lamp

6000-0431

Overall: 30.5"h x 16"w x 16"d

Finish: Matte White/Gray/Black

Materials: Composite/Acrylic

Availability: In Stock

Item Weight: 15 lb

Suggested Bulb: A Standard

Socket Type: E26

Watts per Socket / Item: 150/150

The cylindrical body of the Moni Table Lamp has been created by stacking graduating chunks of composite, which appear to be stone thanks to our finish artisans who took their brushes and rendered them elemental with matte white, gray and black finishes. The black acrylic base and black shantung shade bring out the darker areas of the granite-like surfaces to make this lamp a study in contrasts.