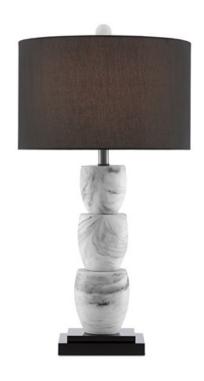

## Moni Table Lamp

6000-0431

Overall: 30.5"h x 16"w x 16"d

Finish: Matte White/Gray/Black

Materials: Composite/Acrylic

Availability: In Stock

Item Weight: 15 lb

Suggested Bulb: A Standard

Socket Type: E26

Watts per Socket / Item: 150/150

The cylindrical body of the Moni Table Lamp has been created by stacking graduating chunks of composite, which appear to be stone thanks to our finish artisans who took their brushes and rendered them elemental with matte white, gray and black finishes. The black acrylic base and black shantung shade bring out the darker areas of the granite-like surfaces to make this lamp a study in contrasts.