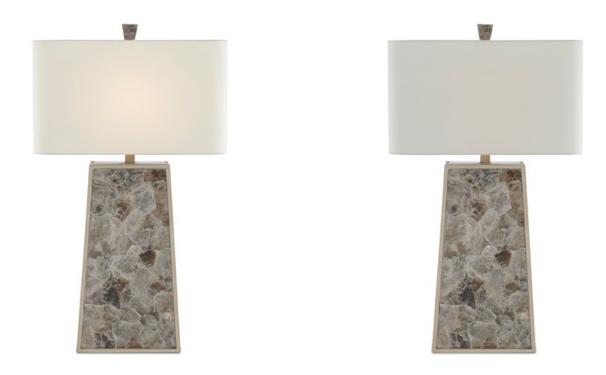

## Calloway Table Lamp

6000-0429

Overall: 33"h x 19"w x 10"d

Finish: Light Mica/Silver Leaf

Materials: Mica/Wood

Availability: In Stock

Item Weight: 13 lb

Suggested Bulb: A Standard

Socket Type: E26

Watts per Socket / Item: 150/150

Being able to take an elemental material like mica and turn it into a chic stylistic statement is one of the strengths of our design team. Take our Calloway Table Lamp as an example. The body of this remarkable creation is covered in mica that has been treated to a light mica finish. The natural material is surrounded by a wood frame in a silver leaf finish that adds tremendous sophistication to the composition. A mica finial fastens the off-white shantung shade to the piece to serve as a crowning touch.