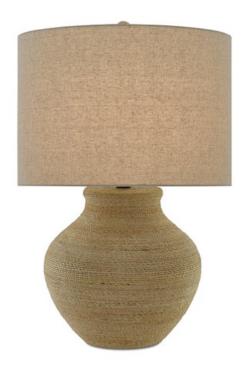

## Hensen Table Lamp

6000-0427

B

Overall: 31"h

Finish: Natural/Satin Black

Materials: Abaca Rope/Composite/Wrought Iron

Availability: In Stock

Item Weight: 32 lb

Number of Lights: 1

Suggested Bulb: A Standard

Socket Type: E26

Watts per Socket / Item: 150/150

Our Hensen Table Lamp will bring thoughts of sea breezes wafting into a room given it has been thoughtfully wrapped in Abaca rope. As is the case with all of our Abaca-clad pieces, the skill and talent required to create seamless surfaces is a painstaking art. The olivejar shape of the body makes this process particularly challenging. Satin black wrought iron hardware holds the beige linen shade in place, which is topped with a rope-wrapped finial.