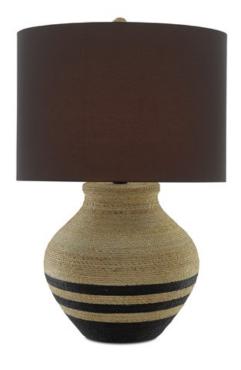

## Higel Table Lamp

6000-0426

Overall: 31"h

Finish: Natural/Black/Satin Black

Materials: Abaca Rope/Composite/Wrought Iron

Availability: In Stock

Item Weight: 31 lb

Number of Lights: 1

Suggested Bulb: A Standard

Socket Type: E26

Watts per Socket / Item: 150/150

As is the case with all of our Abaca-clad pieces, the skill and talent required to create seamless surfaces is a painstaking art. With our Higel Table Lamp, it's an even greater challenge given the two-toned stripes covering its rotund body. The olive-jar shape clad in Abaca rope has been fitted with a wood stem, painted black to match the darker tones in the rope, that holds the hardware. A rope-wrapped finial holds the black silk shade in place.