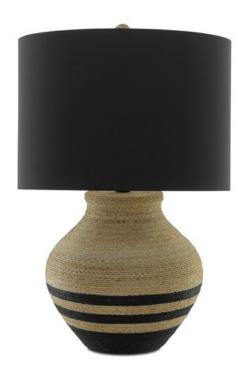

## Higel Table Lamp

6000-0426

Overall: 31"h

Finish: Natural/Black/Satin Black

Materials: Abaca Rope/Composite/Wrought Iron

Availability: In Stock

Item Weight: 31 lb

Number of Lights: 1

Suggested Bulb: A Standard

Socket Type: E26

Watts per Socket / Item: 150/150

As is the case with all of our Abaca-clad pieces, the skill and talent required to create seamless surfaces is a painstaking art. With our Higel Table Lamp, it's an even greater challenge given the two-toned stripes covering its rotund body. The olive-jar shape clad in Abaca rope has been fitted with a wood stem, painted black to match the darker tones in the rope, that holds the hardware. A rope-wrapped finial holds the black silk shade in place.