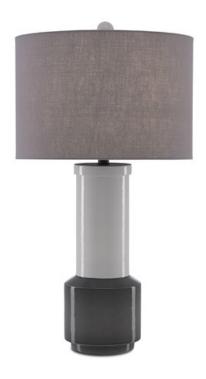

## Aloisia Table Lamp

6000-0420

Overall: 30"h

Finish: Hiroshi Gray/Cloud

Materials: Terracotta/Wrought Iron

Availability: In Stock

Item Weight: 13 lb

Number of Lights: 1

Suggested Bulb: A Standard

Socket Type: E26

Watts per Socket / Item: 150/150

When a mid-century mood is the order of the day, our Aloisia Table Lamp will take you there. The crafty mix of finishes on this terracotta creation, which includes a handsome Hiroshi gray on the base, brings with it a nostalgic feel of the 50s and 60s but with modern lines. The dark tones of the wrought iron hardware bring out the depth of the gray while the gray linen shade strikes a middle ground between the two hues on the lamp's body.