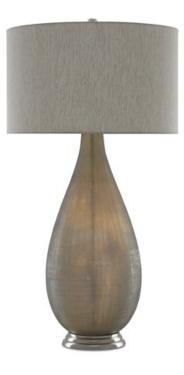

## Serres Table Lamp

6000-0419

Overall: 38.5"h

Finish: Textured Gray/Nickel

Materials: Glass/Metal

Availability: In Stock

Item Weight: 10 lb

Number of Lights: 1

Suggested Bulb: A Standard

Socket Type: E26

Watts per Socket / Item: 150/150

Who knew that texturing glass could bring such beauty to the material? Why, our talented finish artisans, of course! Our Serres Table Lamp is a study in purposeful patina with the finely scored gray accentuations mottling the surface of the lamp's body. When the lights are switched on, it glows in a golden hue where the etching is not as close-knit. The texture in the oatmeal linen drum shade contributes to make the entire composition feel as if it has been scored.