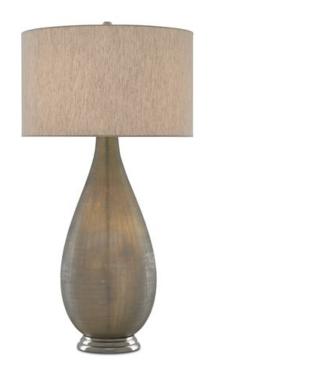

## Serres Table Lamp

6000-0419

Overall: 38.5"h

Finish: Textured Gray/Nickel

Materials: Glass/Metal

Availability: In Stock

Item Weight: 10 lb

Number of Lights: 1

Suggested Bulb: A Standard

Socket Type: E26

Watts per Socket / Item: 150/150

Who knew that texturing glass could bring such beauty to the material? Why, our talented finish artisans, of course! Our Serres Table Lamp is a study in purposeful patina with the finely scored gray accentuations mottling the surface of the lamp's body. When the lights are switched on, it glows in a golden hue where the etching is not as close-knit. The texture in the oatmeal linen drum shade contributes to make the entire composition feel as if it has been scored.