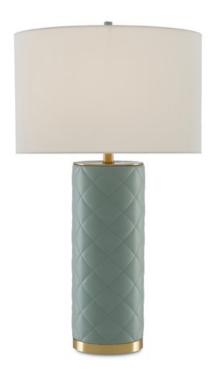

## Chamada Table Lamp

6000-0406

Overall: 32.5"h

Finish: Seafoam/Brass

Materials: Leather/Brass

Availability: In Stock

Item Weight: 12.5 lb

Number of Lights: 1

Suggested Bulb: A Standard

Socket Type: E26

Watts per Socket / Item: 150/150

Pale blue quilted leather is a surprising choice of material with which to wrap a lamp's surface but the Chamada Table Lamp will convince you it is the right one. The columnar body swathed in leather culminates at the top and bottom with brass that we've left natural for the warmth it brings the design. When illumination wafts from beneath the barrel-shaped eggshell shantung shade, the leather glows and the metal glints to make this a wonderful choice for a space that needs a bit of lighting up.