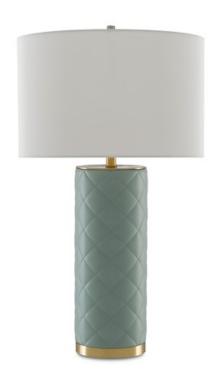

## Chamada Table Lamp

6000-0406

Overall: 32.5"h

Finish: Seafoam/Brass

Materials: Leather/Brass

Availability: In Stock

Item Weight: 12.5 lb

Number of Lights: 1

Suggested Bulb: A Standard

Socket Type: E26

Watts per Socket / Item: 150/150

Pale blue quilted leather is a surprising choice of material with which to wrap a lamp's surface but the Chamada Table Lamp will convince you it is the right one. The columnar body swathed in leather culminates at the top and bottom with brass that we've left natural for the warmth it brings the design. When illumination wafts from beneath the barrel-shaped eggshell shantung shade, the leather glows and the metal glints to make this a wonderful choice for a space that needs a bit of lighting up.