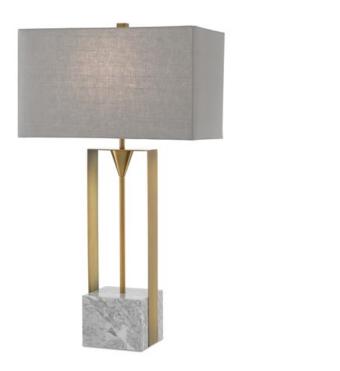

## Imperium Table Lamp

6000-0392

## Overall: 32"h

Finish: Light Antique Brass/White

Materials: Metal/Marble

Availability: In Stock

Item Weight: 21 lb

Number of Lights: 1

Suggested Bulb: A Standard

Socket Type: E26

Watts per Socket / Item: 150/150

The Imperium Table Lamp with its sleek lines could have starred alongside handsome actors wearing skinny ties in one of Federico Fellini's classic films. But it's far too modern to go back that far. The block of marble that forms its base is wrapped in a long sheet of metal that has been treated to an antique brass finish to make it coolly contemporary. Adding to its fashionable appearance is the rectangular gray linen shade that mimics the lamp's lean lines.