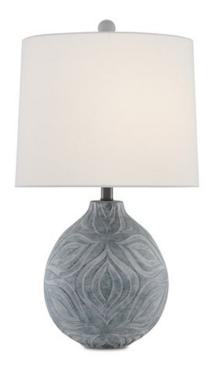

## Hadi Table Lamp

6000-0380

B

Overall: 27"h

Finish: Gray Stone Wash

Materials: Ceramic

Availability: In Stock

Item Weight: 11 lb

Number of Lights: 1

Suggested Bulb: A Standard

Socket Type: E26

Watts per Socket / Item: 150/150

When mid-century modern style morphed into 70s fab, the motifs that ornamented everything from fabrics to wall art were flowing and groovy, just like the pattern that winks on the surface of our Hadi Table Lamp. Made of ceramic, the matte beauty achieved by a gray wash updates the mod feel of the design while lending it a bit of an ethnic feel. The scale of the vanilla linen shade makes this a balanced composition, as does the plump finial that echoes the shape of the lamp's rotund body.