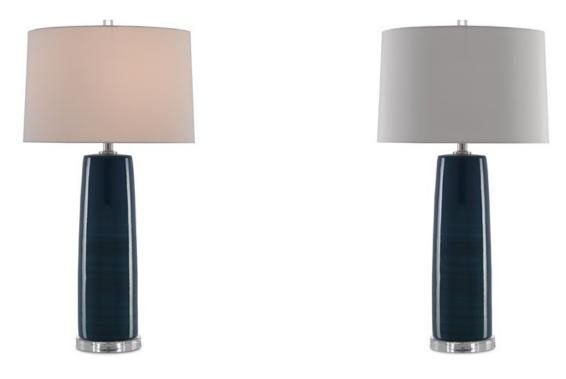

## Azure Table Lamp

6000-0370

Overall: 32.75"h

Finish: Navy/Polished Nickel

Materials: Ceramic/Optic Crystal/Metal

Availability: In Stock

Item Weight: 14 lb

Number of Lights: 1

Suggested Bulb: A Standard

Socket Type: E26

Watts per Socket / Item: 150/150

Perched atop an optic crystal base that matches its finial, the ceramic column of our Azure Table Lamp lives up to its name with its lovely blue glaze that has hints of striations running through it. The subtle texture the finish brings to this lamp makes it a fabulous choice for a room that can use a bit of complexity. Fitted with a gray birch silk shade, it's a handsome choice for a den, a living room or a study.