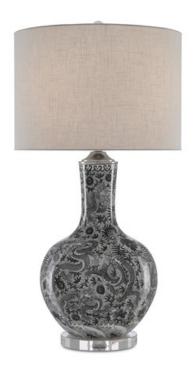

## Sheng Black Table Lamp

6000-0365

B

Overall: 39.75"h

Finish: Black/White/Polished Nickel

Materials: Glass/Metal/Optic Crystal

Availability: In Stock

Item Weight: 30 lb

Number of Lights: 1

Suggested Bulb: A Standard

Socket Type: E26

Watts per Socket / Item: 150/150

When you came to the edge of antique maps that charted the world, the cartographers often wrote, "Beyond this point, thar be dragons." The ancient civilizations that ornamented objects with these beasts were not their inspirations, as is the case with our Sheng Black Table Lamp; they were merely portending the unknown. With its intricate dragon pattern in black and white, this porcelain lamp shows off the artistry of our talented finish artists. We've set it atop an optic crystal base to allow the design to fully shine. The off-white linen shade finishes off this nod to the Far East.