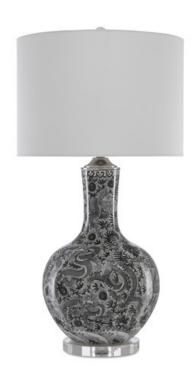

## Sheng Black Table Lamp

6000-0365

B

Overall: 39.75"h

Finish: Black/White/Polished Nickel

Materials: Glass/Metal/Optic Crystal

Availability: In Stock

Item Weight: 30 lb

Number of Lights: 1

Suggested Bulb: A Standard

Socket Type: E26

Watts per Socket / Item: 150/150

When you came to the edge of antique maps that charted the world, the cartographers often wrote, "Beyond this point, thar be dragons." The ancient civilizations that ornamented objects with these beasts were not their inspirations, as is the case with our Sheng Black Table Lamp; they were merely portending the unknown. With its intricate dragon pattern in black and white, this porcelain lamp shows off the artistry of our talented finish artists. We've set it atop an optic crystal base to allow the design to fully shine. The off-white linen shade finishes off this nod to the Far East.