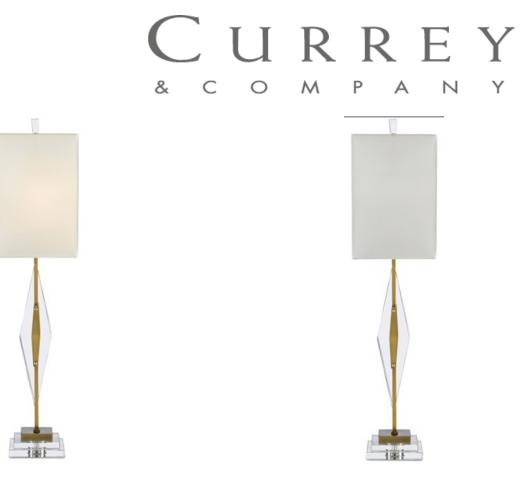

## Amita Table Lamp

6000-0361

Overall: 37"h

Finish: Clear/Antique Brass

Materials: Optic Crystal/Metal

Availability: In Stock

Item Weight: 11 lb

Number of Lights: 1

Suggested Bulb: A Standard

Socket Type: E26

Watts per Socket / Item: 100/100

Diamond-shaped panes of optic crystal are fitted to the metal stem of the Amita Table Lamp to make this a light and airy design. The stacked base of optic crystal holds a more petite square of metal that matches the antique brass finish of the stem. Notice the tall, thin shape of the shade, which adds panache to this design, as does the elongated optic crystal finial that fastens the off-white shantung shade to the lamp.