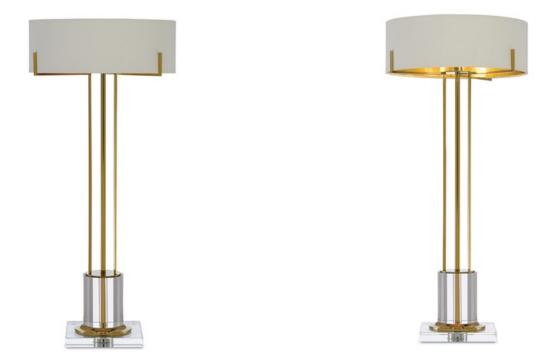

## Winsland Brass Table Lamp

6000-0355

Overall: 31.5"h

Finish: Polished Brass/Clear

Materials: Metal/Optic Crystal

Availability: In Stock

Item Weight: 15 lb

Number of Lights: 2

Suggested Bulb: B Torpedo Tip (LED)

Socket Type: E12

Watts per Socket / Item: 9/18

Ah, the classic lines of thin ribs of metal and luminous optic crystal couldn't feel any more alluring than they do on our Winsland Brass Table Lamp! The architectonic configuration of the arms that flow up from the optic crystal base to support the compact shade makes this a knockout for a room filled with storied antiques or highly conceptualized modern art. The polished brass finish to which the metal has been treated brings this version of the Winsland its warmth, whereas with the nickel version of the lamp, it's the black of the marble and the shantung shade.