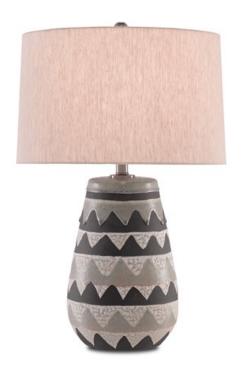

## **Ute Table Lamp**

6000-0350

B

Overall: 26.5"h

Finish: Light Olive/White/Black/Antique Nickel

Materials: Terracotta/Metal

Availability: In Stock

Item Weight: 12 lb

Number of Lights: 1

Suggested Bulb: A Standard

Socket Type: E26

Watts per Socket / Item: 150/150

Native crafts the world over have a similar understated beauty about them, the basket-weaves and pottery patterns inspiring us to create the Ute Table Lamp. Made of terracotta, the wavy patterns on the luminary's pear-shaped body were created with pale olive, textured white and matte black glazes. The nubby quality of the oatmeal linen shade reads of a piece with this creation given the white glazing has been so artfully stippled.