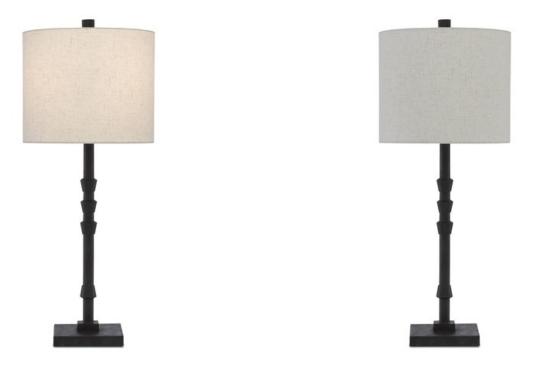

## Lohn Table Lamp

6000-0344

Overall: 29.5"h

Finish: Molé Black

Materials: Cast Iron

Availability: In Stock

Item Weight: 12 lb

Number of Lights: 1

Suggested Bulb: A Standard

Socket Type: E26

Watts per Socket / Item: 150/150

The mark of a talented designer is shown in the makeup of our Lohn Table Lamp. The ornamentations on the thin stem have a balance to them that pleases the eye—three upturned fluted motifs pointing toward the shade and one pointing toward the simple stacked base. Topping the cast-iron piece off, above the beige poplin shade, is a finial that has the same tonal qualities as the body of the lamp, which reads as black but has the subtlest of hints of dark brown texture to it.