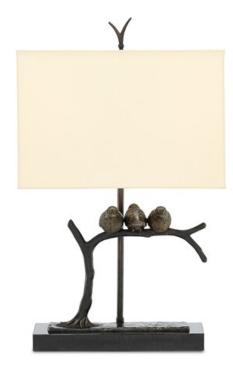

## Sparrow Table Lamp

6000-0240

Overall: 24.75"h x 15"w x 9"d

Finish: Bronze/Black

Materials: Brass/Marble

Availability: In Stock

Item Weight: 16.5 lb

Number of Lights: 1

Suggested Bulb: B Torpedo Tip

Socket Type: E12

Watts per Socket / Item: 60/60

The whimsical tableau that makes up the Sparrow Table Lamp brings with it the freshness of spring when fledglings are learning to fly! Cast in brass that has been treated to a bronze finish, the birds perched upon an arching branch and the twig finial prove the artful talents of our metal artisans. A black marble slab that forms the base grounds the lamp. The Sparrow is topped with a honey beige shantung shade.