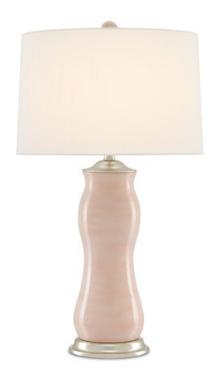

## Ondine Table Lamp

6000-0236

 $\bigcirc$ B

Overall: 30.5"h x 17"w x 17"d

Finish: Blush/Silver Leaf

Materials: Terracotta/Wood/Wrought Iron

Availability: In Stock

Item Weight: 10.5 lb

Number of Lights: 1

Suggested Bulb: A Standard

Socket Type: E26

Watts per Socket / Item: 150/150

Whomever said she was pretty in pink must have had the Ondine Table Lamp in mind, as the curvy terracotta creation certainly is. The metal base and hardware on this winsome lamp have been treated to a silver leaf finish, the luminous tones graceful when paired with the blush glazing on the body and finial. The composition is completed with an off-white shantung shade.